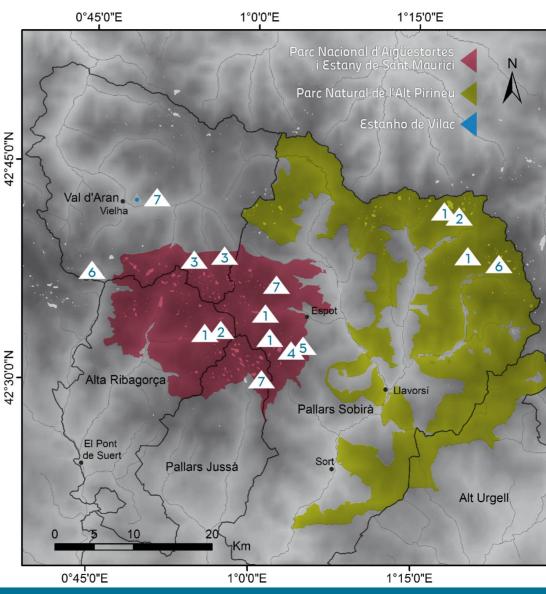

🕨 Es modificacions ocasionades pera òbra idraulica.

Er excès de freqüentacion de ramats com de persones ath torn des hònts o morassi trauessats per camins fòrça transitadi.

Eth naut grad d'isolament des poblacions de bères espècies, amendrides per diuèrses accions antropiques e qu'ara son en perilh d'extincion, coma era planta aquatica *L. natans* o eth cavilat (*C. hispaniolensis*). En encastre d'aguest projècte se realizaràn accions de conservacion en Parc Nacional d'Aigüestortes i Estany de Sant Maurici, en Parc Natural de l'Alt Pirineu e en Estanho de Vilac, plaçat ena Val d'Aran.

### Accions de conservacion

Restauracion der estat naturau de quauqui estanhs a trauès dera eliminacion e contraròtle d'espècies alloctònes de peishi, çò que permeterà era recuperacion des espècies autoctònes.

## 2⊾

Respoblacion dera gargolha ròia, cucàs e triton pirenenc mejançant translocacions d'individus en quauqui estanhs restauradi.

## 3⊾

Melhora des poblacions deth cavilat a trauès de translocacions d'individus.

4

Restauracion deth cabau idraulic en quauqu hanhassi e morassi afectadi pes modificacions idrologiques.

## **√**5

Restauracion de hanhassi e morassi degradadi mejançant era replantacion d'espècies tipiques d'aguesti ambients (mosses deth genre *Sphagnum* e mates de *Carex*).

# <br/>6

42°45'0"N

Melhora dera qualitat des hanhassi e morassi sometuds a ua fòrta pression toristica mejançant eth bastiment de plataformes nautades.

Melhora der estat de conservacion des hònts carbonatades, estanhs eutrofics naturaus e dera planta aquatica *Luronium natans* damb eth bastiment de comades entà redusir-ne era freqüentacion deth bestiar.